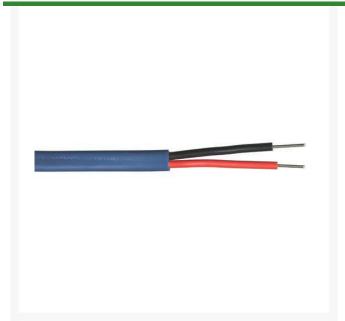

## Wire - 12/2 Maxi Red 2500'

RG180161-2500

## **Details**

Compatible with RainBird, Baseline and Underhill systems - These decoder systems utilize 14 AWG/2c or 12 AWG/2c "Maxi" cable. See specification number P7072D for available jacket colors of Maxi cable. The decoder cable shall be 14 AWG/2c or 12 AWG/2c "Maxi" cable as shown on the irrigation plans and specifications. The cable shall include two types of UF wires with a PE outer jacket. The colors of the outer jacket shall be as called-for in the irrigation plans and specifications. Paige Electric Co., LP specification number P7072D (http://www.paigewire.com/specs/P7072D.htm)