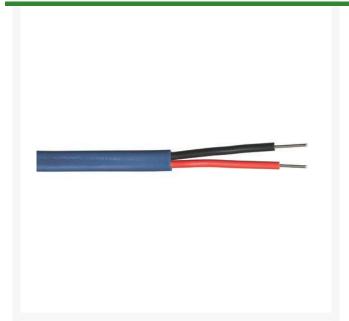

## Wire - 12/2 Maxi Orange 2500'

RG180165-2500

## **Details**

Compatible with RainBird, Baseline and Underhill systems - These decoder systems utilize 14 AWG/2c or 12 AWG/2c "Maxi" cable. See specification number P7072D for available jacket colors of Maxi cable. The decoder cable shall be 14 AWG/2c or 12 AWG/2c "Maxi" cable as shown on the irrigation plans and specifications. The cable shall include two types of UF wires with a PE outer jacket. The colors of the outer jacket shall be as called-for in the irrigation plans and specifications. Paige Electric Co., LP specification number P7072D (http://www.paigewire.com/specs/P7072D.htm)