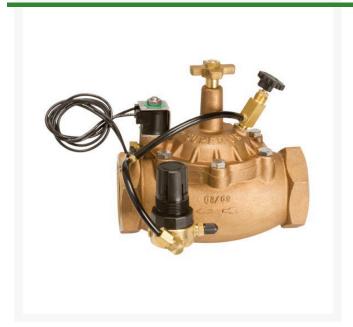

## Valve - Brass 1 NPT VBPRA10

RG20141

## **Details**

The VBPRA Series cast brass pressure regulating valves are suited to special irrigation purposes. They are designed to reduce and regulate elevated pressures to more usable pressure ranges without adversely reducing the flow through the valve. This valve can thus be used as a master mainline pressure regulating valve or as an individual circuit control valve to equalize pressure throughout an irrigation system. Pressure regulation and equalization greatly improve sprinkler and drip performance. These pressure regulating valves are ideal for irrigation systems with contaminated water where precise control of downstream operating pressures is important.