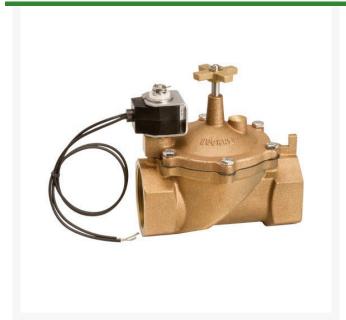

## Valve - Brass 3/4 NPT VBDW07

RG20930

## **Details**

The VBDW Series contamination-resistant valve features an innovative 3-way solenoid that permits the valve to open fully under most flow conditions. It is made of high quality cast brass and stainless steel for long wear and cost effectiveness. All internal valve components are accessible through the top of the valve for easy maintenance. Especially suited for commercial, industrial or golf course use, this valve may be used either as a remote control valve or a mainline master control valve.