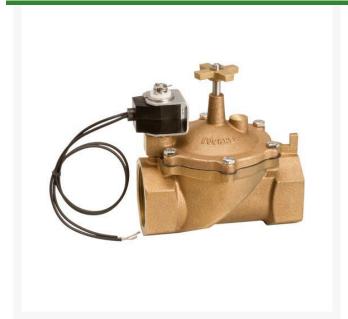

## Valve - Brass 1-1/4 NPT VBDW12

RG20932

## **Details**

The VBDW Series contamination-resistant valve features an innovative 3-way solenoid that permits the valve to open fully under most flow conditions. It is made of high quality cast brass and stainless steel for long wear and cost effectiveness. All internal valve components are accessible through the top of the valve for easy maintenance. Especially suited for commercial, industrial or golf course use, this valve may be used either as a remote control valve or a mainline master control valve.