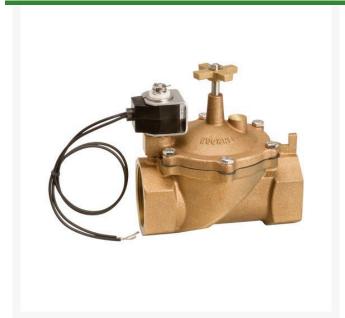

## Valve - Brass 2 NPT VBDW20

RG20934

## **Details**

The VBDW Series contamination-resistant valve features an innovative 3-way solenoid that permits the valve to open fully under most flow conditions. It is made of high quality cast brass and stainless steel for long wear and cost effectiveness. All internal valve components are accessible through the top of the valve for easy maintenance. Especially suited for commercial, industrial or golf course use, this valve may be used either as a remote control valve or a mainline master control valve.