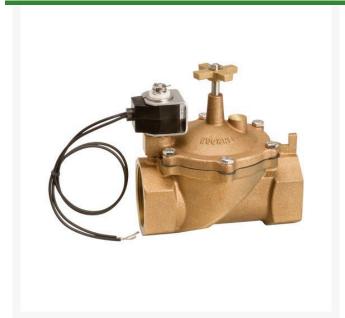

## Valve - Brass 1-1/2 NPT VBDW15

RG20933

## **Details**

The VBDW Series contamination-resistant valve features an innovative 3-way solenoid that permits the valve to open fully under most flow conditions. It is made of high quality cast brass and stainless steel for long wear and cost effectiveness. All internal valve components are accessible through the top of the valve for easy maintenance. Especially suited for commercial, industrial or golf course use, this valve may be used either as a remote control valve or a mainline master control valve.