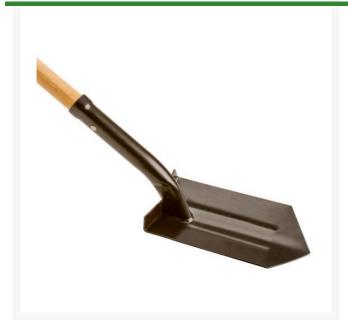

## **Trenching Shovel - 4in** RG21224

## **Details**

It's the right tool for irrigation trenching, made of heavy-duty 14-gauge steel that's heat treated and tempered. Prevents mud buildup. Unique full forward turned step and user-friendly neck design. Full-contact socket resists collapsing; handle breakage. Weld joining neck to head outperforms open-back designs. Fine grained northern ash handles.

- Heavy-duty
- Prevents mud build-up
- Full forward turned step
- Full-contact socket
- Weld joining neck to head outperforms openback designs