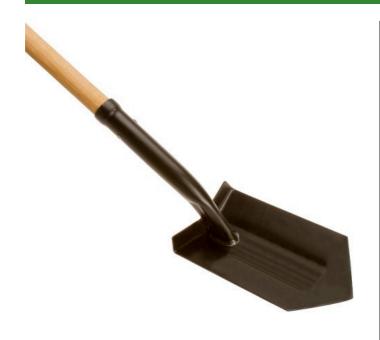

## **Trenching Shovel - 6in** RG21226

## Details

It's the right tool for irrigation trenching, made of heavy-duty 14-gauge steel that's heat treated and tempered. Prevents mud buildup. Unique full forward turned step and user-friendly neck design. Full-contact socket resists collapsing; handle breakage. Weld joining neck to head outperforms open-back designs. Fine grained northern ash handles.

- Heavy-duty, 14-gauge heat-treated and tempered steel
- Fine-grain northern ash handle
- 6" x 11" head
- Prevents mud build-up
- Full forward turned step
- Full-contact socket