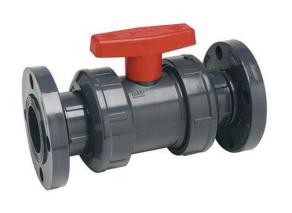

## 6 PVC Tuball Valve Venturied Flg EPDM RG2323060

## Details

The unique design features of this quarter-turn shut off valve make it one of the most specified ball valves for industrial and chemical processing applications. Available in IPS sizes 1/2" through 4" with choice of socket, threaded or flanged end connectors, and 6" (venturied 4" valve) with choice of either socket or flanged end connectors. Also available in metric socket sizes 20 mm through 110 mm, and 1/2" through 4" BSP threads. Pressure Rating @ 73F (23C), Water 1/2" - 2" 235 psi. 3" - 6" 150 psi. Flanged 150 psi. Maximum Service Temperature: CPVC = 200°F (93C). Temperature/Pressure de-ratin gs apply; rated for vacuum service.