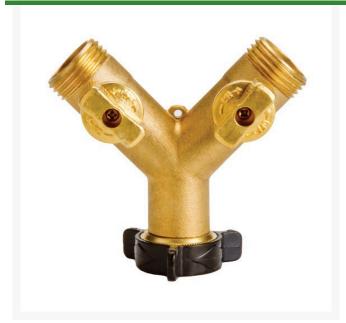

## Valve - 3/4" Brass Shutoff - 2-WAY Y

RG2331

## **Details**

Control water for one to four hoses with commercial grade, high flow shutoff valves providing 35% more water flow than standard shutoff valves. Rust-resistant, heavy duty brass with independent shutoff controls in single, 2-way "Y" and 4-way hose connections to provide peak performance from sprinklers and nozzles. Extra large handles for easy grip and turn. Easy-on swivel connectors. Withstands hot water temperatures. Fits 3/4" hose.