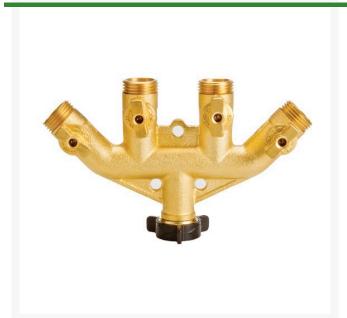

## Valve - 3/4" Brass Shutoff - 4-WAY Outlet

RG2332

## **Details**

Control water for one to four hoses with commercial grade, high flow shutoff valves providing 35% more water flow than standard shutoff valves. Rust-resistant, heavy duty brass with independent shutoff controls in single, 2-way "Y" and 4-way hose connections to provide peak performance from sprinklers and nozzles. Extra large handles for easy grip and turn. Easy-on swivel connectors. Withstands hot water temperatures. Fits 3/4" hose.