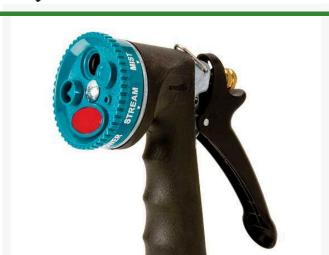

## **Select-A-Spray 7 Pattern Nozzle** RG2351

## **Details**

Comfortable cushioned vinyl grip nozzle on a heavyduty die cast metal body. The Select-a-Spray 5position dial features 7 spray patterns including Full Action (cone, sharp stream, full flow), Gentle Shower, Jet, Flood and Mist. Hold-open clip for continuous spraying. Rust resistant stainless steel spring. Lifetime leak-proof seal.

- Heavy-duty die-cast metal with vinyl grip nozzle
- Lifetime leak-proof seal
- 5-position dial
- 7 spray patterns
- Rust resistant stainless steel spring