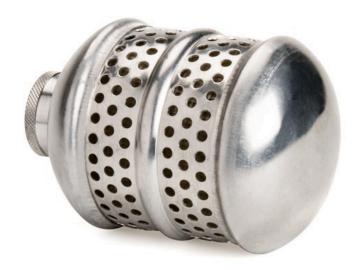

## **Metal Bubbler Nozzle**

RG2352

## Details

Some fragile plants and flowers require a lighter touch. This bubbler delivers water into the soil, preventing erosion and water waste. Protect your plants and the dirt around them with a soft, bubbling flow of water that quickly absorbs into the ground. Spot-water garden beds, container gardens, vegetables and flowers with a flow aimed directly at the roots, without disturbing surrounding soil. Attach to end of hose to allow water to gently soak into ground without erosion. Ideal for watering delicate plants that will not tolerate direct spray.

- Gently soak bedding plants without erosion
- Metal Nozzle