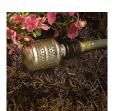

## Details

Some fragile plants and flowers require a lighter touch. This bubbler delivers water into the soil, preventing erosion and water waste. Protect your plants and the dirt around them with a soft, bubbling flow of water that quickly absorbs into the ground. Spot-water garden beds, container gardens, vegetables and flowers with a flow aimed directly at the roots, without disturbing surrounding soil. Attach to end of hose to allow water to gently soak into ground without erosion. Ideal for watering delicate plants that will not tolerate direct spray.