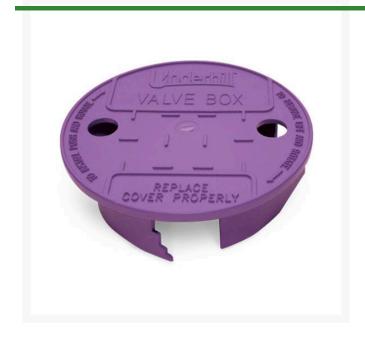

## **Underhill Versalid 6in Universal Valve Box Lid - Purple For Non-Potable Water Use**

RG244

## **Details**

An easy solution for broken or missing valve box lids. No need to guess what brand of buried box and no need to dig it up to find out. The VersaLid locking system fits all 6in and 7in round valve boxes. Features greater top-load strength and more UV-resistant than structural foam lids. Purple for nonpotable/reclaimed water. 6in - 7in. Purple

- Universal Fits all 6" or 7" Valve Boxes
- Durable Top Load Strength
- UV-Resistant
- Purple for Non-potable/reclaimed Water