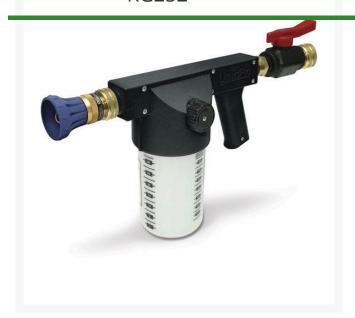

## Underhill Liquidpro Wetting Agent Applicator Gun - Control On/Off Shower Head Nozzle - High Flow Plastic Valve - 3/4in Inlet + 1in MHT x 3/4in FHT Adapter

RG252

## Details

"Paint" your turf with liquid wetting agent, fertilizers or micro nutrients and cover 1000 square feet in less than a minute. The Liquid Pro applicator gun comes complete with the Precision "Cloudburst" syringe nozzle for uniform coverage or the RainPro shower head nozzle for soaking turf or other landscape. This siphon/mixing system is lightweight, chemical-resistant and UV-protected. An adjustable metering dial offers 10 additive settings including "Water Only". On/Off control. The high-density 1 quart polybottle features easy-to-read measurements in fluid ounces and milliliters. 35+ GPM. Pistol grip handle. Works with 3/4" and 1" hose.