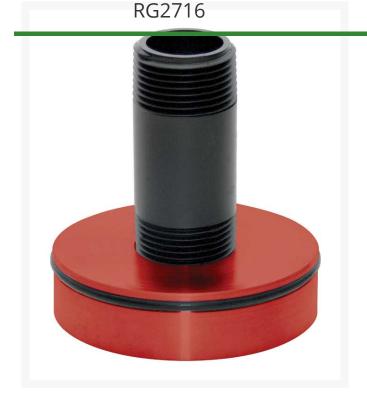

## Underhill Hosetap Adapter - with 4in Riser (Nipple) 1in NPT Threads - Fits All Toro 650 - 680 - 750 - 780 - 850 - 880 and Dt Series Golf Sprinklers with 1-1/2in

Inlet

## Details

Transform your Toro or Rain Bird electric valve-inhead sprinklers into a hose tap. This all metal sprinkler hose adapter is ideal for fast connection when a quick-coupler or hose bib is not available. Made of long life anodized aircraft aluminum. Color coded for easy sprinkler manufacturer identification. Includes metal disc, o-ring, and riser (nipple). Brass swivel sold separately.