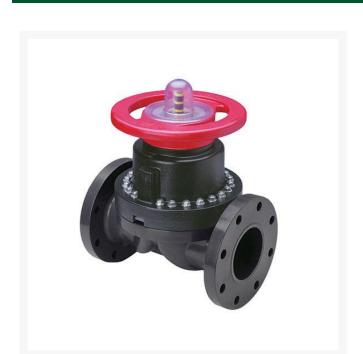

## **1-1/4 PVC Dphgm Valve Flg w/EPDM** RG2723012

## **Details**

This full-featured PVC valve is engineered to provide accurate throttling control and shutoff for industrial, chemical and water treatment applications. Weirtype design eliminates entrapped fluids in valve and is excellent for handling liquids with suspended solids, viscous fluids and slurries. Available with a variety of Diaphragm material options. Easy-grip, high-impact polypropylene handwheel. Built-in, clear-view position indicator. Stainless steel external hardware.

## **Specifications**

Manufacturer Spears Seal Type EPDM

**Baber Turf Equipment Co.** Unit 6 / 10 Firth Street Auckland, 2113 09 294 6040

https://baber.rrproducts.com/