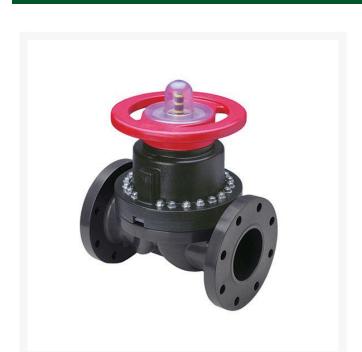

## **1-1/2 PVC Dphgm Valve Flg w/EPDM** RG2723015

## **Details**

This full-featured PVC valve is engineered to provide accurate throttling control and shutoff for industrial, chemical and water treatment applications. Weirtype design eliminates entrapped fluids in valve and is excellent for handling liquids with suspended solids, viscous fluids and slurries. Available with a variety of Diaphragm material options. Easy-grip, high-impact polypropylene handwheel. Built-in, clear-view position indicator. Stainless steel external hardware.

## **Specifications**

Manufacturer Spears
Fitting Size 1-1/2
Seal Type EPDM

**Baber Turf Equipment Co.** Unit 6 / 10 Firth Street Auckland, 2113 09 294 6040

https://baber.rrproducts.com/