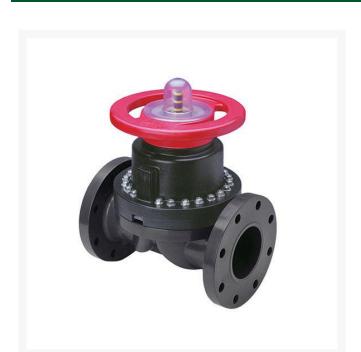

## 2 PVC Dphgm Valve Flg w/EPDM RG2723020

## **Details**

This full-featured PVC valve is engineered to provide accurate throttling control and shutoff for industrial, chemical and water treatment applications. Weirtype design eliminates entrapped fluids in valve and is excellent for handling liquids with suspended solids, viscous fluids and slurries. Available with a variety of Diaphragm material options. Easy-grip, high-impact polypropylene handwheel. Built-in, clear-view position indicator. Stainless steel external hardware.

## **Specifications**

Manufacturer Spears
Fitting Size 2
Seal Type EPDM

**Baber Turf Equipment Co.** Unit 6 / 10 Firth Street Auckland, 2113 09 294 6040

https://baber.rrproducts.com/