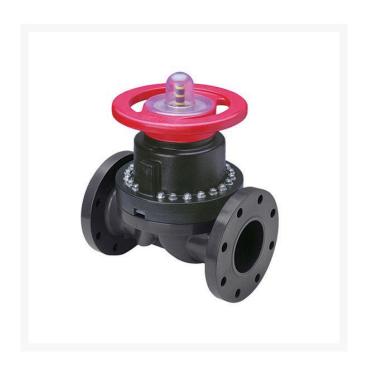

## **Details**

This full-featured PVC valve is engineered to provide accurate throttling control and shutoff for industrial, chemical and water treatment applications. Weirtype design eliminates entrapped fluids in valve and is excellent for handling liquids with suspended solids, viscous fluids and slurries. Available with a variety of Diaphragm material options. Easy-grip, high-impact polypropylene handwheel. Built-in, clear-view position indicator. Stainless steel external hardware.