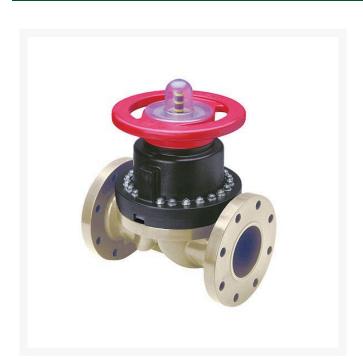

## **3 Gfpp Dphgm Valve Flg EPDM** RG2723030P

## **Details**

This full-featured valve is engineered to provide accurate throttling control and shutoff for industrial, chemical and water treatment applications. Weir type design eliminates entrapped fluids in valve and is excellent for handling liquids with suspended solids, viscous fluids and slurries. Available in PVC, CPVC and Glass Filled Polypropylene with a variety of Diaphragm material options. PVC & CPVC 1/2" - 2" valves with Flanged Body, Spigot Body or True Union style Socket & Thread ends or Optional Special Reinforced (SR) Threads, and sizes 2-1/2" - 8" with Flanged Body. Polypropylene 1/2" - 2" valves with True Union style Special Reinforced (SR) Threaded ends and sizes 2-1/2" - 8" with Flanged Body.

## **Specifications**

ManufacturerSpearsFitting Size3Seal TypeEPDM

**Baber Turf Equipment Co.** Unit 6 / 10 Firth Street Auckland, 2113 09 294 6040

https://baber.rrproducts.com/