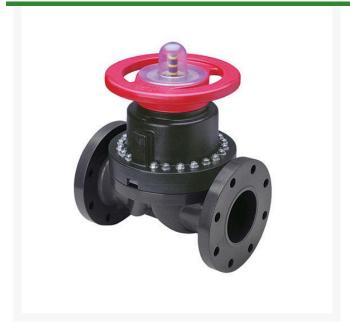

## 4 PVC Dphgm Valve Flg EPDM

RG2723040

## **Details**

This full-featured PVC valve is engineered to provide accurate throttling control and shutoff for industrial, chemical and water treatment applications. Weirtype design eliminates entrapped fluids in valve and is excellent for handling liquids with suspended solids, viscous fluids and slurries. Available with a variety of Diaphragm material options. Easy-grip, high-impact polypropylene handwheel. Built-in, clear-view position indicator. Stainless steel external hardware.

## **Specifications**

Manufacturer Spears Seal Type EPDM

**Baber Turf Equipment Co.** Unit 6 / 10 Firth Street Auckland, 2113 09 294 6040

https://baber.rrproducts.com/