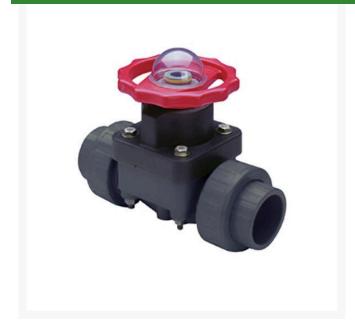

## 1 PVC Diaphragm Valve EPDM

RG2729010

## **Details**

This full-featured valve is engineered to provide accurate throttling control and shutoff for industrial, chemical and water treatment applications. Weir type design eliminates entrapped fluids in valve and is excellent for handling liquids with suspended solids, viscous fluids and slurries. Available in PVC, CPVC and Glass Filled Polypropylene with a variety of Diaphragm material options. PVC & CPVC 1/2" - 2" valves with Flanged Body, Spigot Body or True Union style Socket & Thread ends or Optional Special Reinforced (SR) Threads, and sizes 2-1/2" - 8" with Flanged Body. Polypropylene 1/2" - 2" valves with True Union style Special Reinforced (SR) Threaded ends and sizes 2-1/2" - 8" with Flanged Body. Pressure Rating @ 73F (23C), Water 1/2" -2"235 psi 1/2" - 4" Flanged & Valves w/PTFE Diaphragms 150 psi 6"100 psi 8"75 psi Maximum Service Temperature PVC = 140F (60C) CPVC = 200F (93C) PP = 180F (82C) Temperature/Pressure Deratings Apply. No Lubricants in Media Contact Area.

## **Specifications**

Manufacturer Spears
Fitting Size 1
Seal Type EPDM

**Baber Turf Equipment Co.**Unit 6 / 10 Firth Street Auckland, 2113 09 294 6040

https://baber.rrproducts.com/