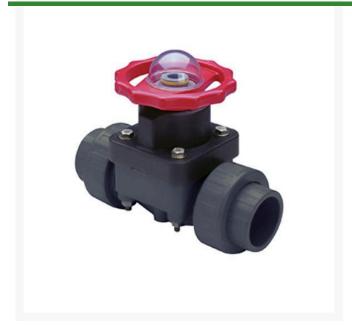

## 1/2 PVC Ptfe Diaphragm Valve EPDM

RG2729T005

## **Details**

This full-featured valve is engineered to provide accurate throttling control and shutoff for industrial, chemical and water treatment applications. Weir type design eliminates entrapped fluids in valve and is excellent for handling liquids with suspended solids, viscous fluids and slurries. Available in PVC, CPVC and Glass Filled Polypropylene with a variety of Diaphragm material options. PVC & CPVC 1/2" - 2" valves with Flanged Body, Spigot Body or True Union style Socket & Thread ends or Optional Special Reinforced (SR) Threads, and sizes 2-1/2" - 8" with Flanged Body. Polypropylene 1/2" - 2" valves with True Union style Special Reinforced (SR) Threaded ends and sizes 2-1/2" - 8" with Flanged Body. Pressure Rating @ 73F (23C), Water 1/2" -2"235 psi 1/2" - 4" Flanged & Valves w/PTFE Diaphragms 150 psi 6"100 psi 8"75 psi Maximum Service Temperature PVC = 140F (60C) CPVC = 200F (93C) PP = 180F (82C) Temperature/Pressure Deratings Apply. No Lubricants in Media Contact Area.

## **Specifications**

Manufacturer Spears
Fitting Size 1/2
Seal Type EPDM

**Baber Turf Equipment Co.** Unit 6 / 10 Firth Street Auckland, 2113 09 294 6040

https://baber.rrproducts.com/