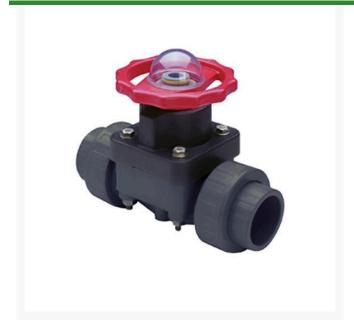

## 1-1/2 PVC Ptfe Diaphragm Valve EPDM

## **Details**

This full-featured valve is engineered to provide accurate throttling control and shutoff for industrial, chemical and water treatment applications. Weir type design eliminates entrapped fluids in valve and is excellent for handling liquids with suspended solids, viscous fluids and slurries. Available in PVC, CPVC and Glass Filled Polypropylene with a variety of Diaphragm material options. PVC & CPVC 1/2" - 2" valves with Flanged Body, Spigot Body or True Union style Socket & Thread ends or Optional Special Reinforced (SR) Threads, and sizes 2-1/2" - 8" with Flanged Body. Polypropylene 1/2" - 2" valves with True Union style Special Reinforced (SR) Threaded ends and sizes 2-1/2" - 8" with Flanged Body. Pressure Rating @ 73F (23C), Water 1/2" -2"235 psi 1/2" - 4" Flanged & Valves w/PTFE Diaphragms 150 psi 6"100 psi 8"75 psi Maximum Service Temperature PVC = 140F (60C) CPVC = 200F (93C) PP = 180F (82C) Temperature/Pressure Deratings Apply. No Lubricants in Media Contact Area.

## **Specifications**

Manufacturer **Spears** Fitting Size 1-1/2 Seal Type **EPDM** 

Baber Turf Equipment Co. Unit 6 / 10 Firth Street Auckland, 2113 09 294 6040

https://baber.rrproducts.com/