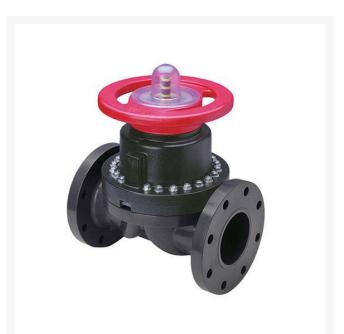

## 1 PVC Dphgm Valve Flg w/Viton

RG2733010

This full-featured PVC valve is engineered to provide accurate throttling control and shutoff for industrial, chemical and water treatment applications. Weirtype design eliminates entrapped fluids in valve and is excellent for handling liquids with suspended solids, viscous fluids and slurries. Available with a variety of Diaphragm material options. Easy-grip, high-impact polypropylene handwheel. Built-in, clear-view position indicator. Stainless steel external hardware.