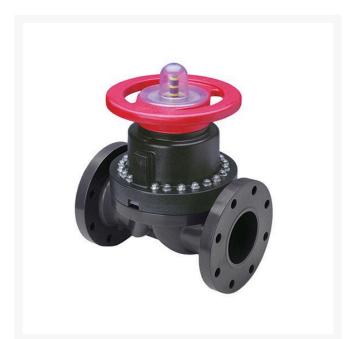

## Details

This full-featured PVC valve is engineered to provide accurate throttling control and shutoff for industrial, chemical and water treatment applications. Weirtype design eliminates entrapped fluids in valve and is excellent for handling liquids with suspended solids, viscous fluids and slurries. Available with a variety of Diaphragm material options. Easy-grip, high-impact polypropylene handwheel. Built-in, clear-view position indicator. Stainless steel external hardware.

## **Specifications**

| Manufacturer | Spears |
|--------------|--------|
| Fitting Size | 2-1/2  |
| Seal Type    | Viton  |