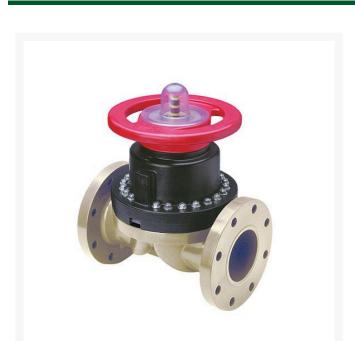

## **3 Gfpp Dphgm Valve Flg Viton** RG2733030P

## **Details**

This full-featured valve is engineered to provide accurate throttling control and shutoff for industrial, chemical and water treatment applications. Weir type design eliminates entrapped fluids in valve and is excellent for handling liquids with suspended solids, viscous fluids and slurries. Available in PVC, CPVC and Glass Filled Polypropylene with a variety of Diaphragm material options. PVC & CPVC 1/2" - 2" valves with Flanged Body, Spigot Body or True Union style Socket & Thread ends or Optional Special Reinforced (SR) Threads, and sizes 2-1/2" - 8" with Flanged Body. Polypropylene 1/2" - 2" valves with True Union style Special Reinforced (SR) Threaded ends and sizes 2-1/2" - 8" with Flanged Body.

## **Specifications**

ManufacturerSpearsFitting Size3Seal TypeViton

**Baber Turf Equipment Co.** Unit 6 / 10 Firth Street Auckland, 2113 09 294 6040

https://baber.rrproducts.com/