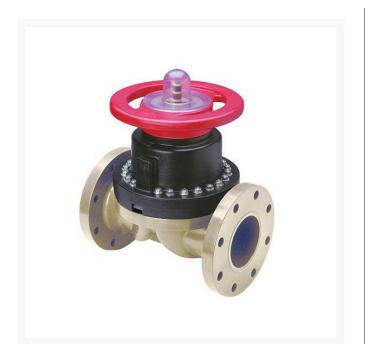

## 4 Gfpp Dphgm Valve Flg Viton

RG2733040P

## Details

This full-featured valve is engineered to provide accurate throttling control and shutoff for industrial, chemical and water treatment applications. Weir type design eliminates entrapped fluids in valve and is excellent for handling liquids with suspended solids, viscous fluids and slurries. Available in PVC, CPVC and Glass Filled Polypropylene with a variety of Diaphragm material options. PVC & CPVC 1/2" - 2" valves with Flanged Body, Spigot Body or True Union style Socket & Thread ends or Optional Special Reinforced (SR) Threads, and sizes 2-1/2" - 8" with Flanged Body. Polypropylene 1/2" - 2" valves with True Union style Special Reinforced (SR) Threaded ends and sizes 2-1/2" - 8" with Flanged Body.

## **Specifications**

Manufacturer Seal Type Spears Viton