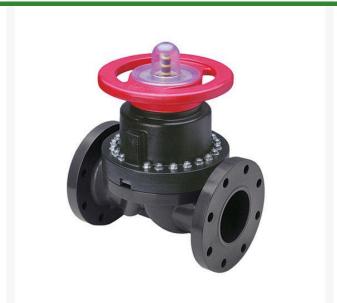

## **3/4 PVC Ptfe Line Dphgm Valve Flg** RG2793T007

## **Details**

This full-featured PVC valve is engineered to provide accurate throttling control and shutoff for industrial, chemical and water treatment applications. Weirtype design eliminates entrapped fluids in valve and is excellent for handling liquids with suspended solids, viscous fluids and slurries. Available with a variety of Diaphragm material options. Easy-grip, high-impact polypropylene handwheel. Built-in, clear-view position indicator. Stainless steel external hardware.

## **Specifications**

Manufacturer Spears Seal Type EPDM

**Baber Turf Equipment Co.** Unit 6 / 10 Firth Street Auckland, 2113 09 294 6040

https://baber.rrproducts.com/