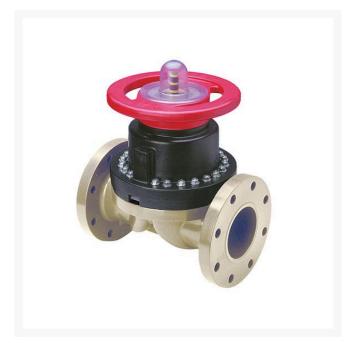

## 3 Gfpp/Ptfe Dphgm Valve Flg

RG2793T030P

This full-featured valve is engineered to provide accurate throttling control and shutoff for industrial, chemical and water treatment applications. Weir type design eliminates entrapped fluids in valve and is excellent for handling liquids with suspended solids, viscous fluids and slurries. Available in PVC, CPVC and Glass Filled Polypropylene with a variety of Diaphragm material options. PVC & CPVC 1/2" - 2" valves with Flanged Body, Spigot Body or True Union style Socket & Thread ends or Optional Special Reinforced (SR) Threads, and sizes 2-1/2" - 8" with Flanged Body. Polypropylene 1/2" - 2" valves with True Union style Special Reinforced (SR) Threaded ends and sizes 2-1/2" - 8" with Flanged Body.