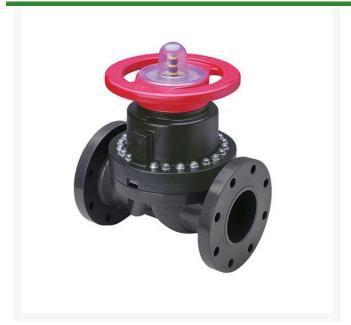

## **4 PVC Ptfe Dphgm Valve Flg**

RG2793T040

## **Details**

This full-featured PVC valve is engineered to provide accurate throttling control and shutoff for industrial, chemical and water treatment applications. Weirtype design eliminates entrapped fluids in valve and is excellent for handling liquids with suspended solids, viscous fluids and slurries. Available with a variety of Diaphragm material options. Easy-grip, high-impact polypropylene handwheel. Built-in, clear-view position indicator. Stainless steel external hardware.

## **Specifications**

Manufacturer Spears Seal Type EPDM

**Baber Turf Equipment Co.** Unit 6 / 10 Firth Street Auckland, 2113 09 294 6040

https://baber.rrproducts.com/