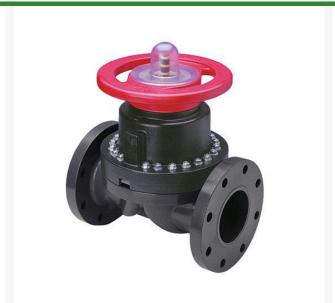

## **3/4 PVC/Vtf Line Dphgm Valve Flg** RG2793VT007

## **Details**

This full-featured PVC valve is engineered to provide accurate throttling control and shutoff for industrial, chemical and water treatment applications. Weirtype design eliminates entrapped fluids in valve and is excellent for handling liquids with suspended solids, viscous fluids and slurries. Available with a variety of Diaphragm material options. Easy-grip, high-impact polypropylene handwheel. Built-in, clear-view position indicator. Stainless steel external hardware.

## **Specifications**

Manufacturer Spears Seal Type Viton

**Baber Turf Equipment Co.** Unit 6 / 10 Firth Street Auckland, 2113 09 294 6040

https://baber.rrproducts.com/