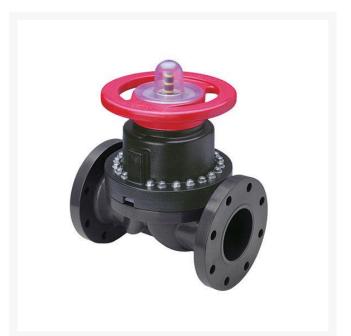

## 1-1/4 PVC/Vtf Line Dphgm Valve Flg

RG2793VT012

## Details

This full-featured PVC valve is engineered to provide accurate throttling control and shutoff for industrial, chemical and water treatment applications. Weirtype design eliminates entrapped fluids in valve and is excellent for handling liquids with suspended solids, viscous fluids and slurries. Available with a variety of Diaphragm material options. Easy-grip, high-impact polypropylene handwheel. Built-in, clear-view position indicator. Stainless steel external hardware.