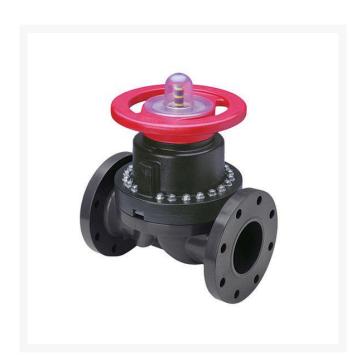

## **1-1/2 PVC/Vtf Line Dphgm Valve Flg** RG2793VT015

## **Details**

This full-featured PVC valve is engineered to provide accurate throttling control and shutoff for industrial, chemical and water treatment applications. Weirtype design eliminates entrapped fluids in valve and is excellent for handling liquids with suspended solids, viscous fluids and slurries. Available with a variety of Diaphragm material options. Easy-grip, high-impact polypropylene handwheel. Built-in, clear-view position indicator. Stainless steel external hardware.

## **Specifications**

Manufacturer Spears
Fitting Size 1-1/2
Seal Type Viton

**Baber Turf Equipment Co.** Unit 6 / 10 Firth Street Auckland, 2113 09 294 6040

https://baber.rrproducts.com/