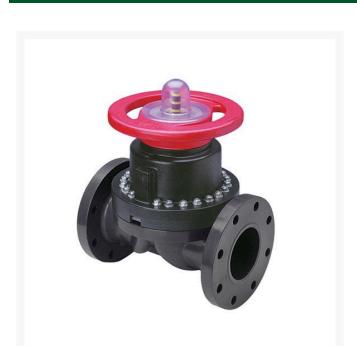

## **2 PVC/Vtf Lined Dphgm Valve Flg** RG2793VT020

## **Details**

This full-featured PVC valve is engineered to provide accurate throttling control and shutoff for industrial, chemical and water treatment applications. Weirtype design eliminates entrapped fluids in valve and is excellent for handling liquids with suspended solids, viscous fluids and slurries. Available with a variety of Diaphragm material options. Easy-grip, high-impact polypropylene handwheel. Built-in, clear-view position indicator. Stainless steel external hardware.

## **Specifications**

Manufacturer Spears
Fitting Size 2
Seal Type Viton

**Baber Turf Equipment Co.** Unit 6 / 10 Firth Street Auckland, 2113 09 294 6040

https://baber.rrproducts.com/