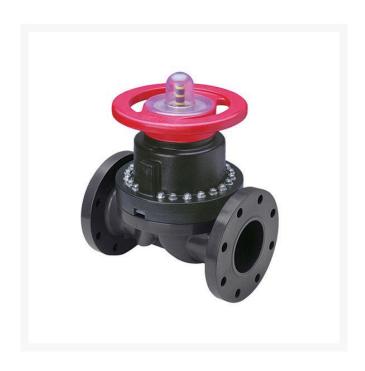

## 2-1/2 PVC/Vtf Dphgm Valve Flg

RG2793VT025

## **Details**

This full-featured PVC valve is engineered to provide accurate throttling control and shutoff for industrial, chemical and water treatment applications. Weirtype design eliminates entrapped fluids in valve and is excellent for handling liquids with suspended solids, viscous fluids and slurries. Available with a variety of Diaphragm material options. Easy-grip, high-impact polypropylene handwheel. Built-in, clear-view position indicator. Stainless steel external hardware.

## **Specifications**

Manufacturer Spears
Fitting Size 2-1/2
Seal Type Viton

**Baber Turf Equipment Co.** Unit 6 / 10 Firth Street Auckland, 2113 09 294 6040

https://baber.rrproducts.com/