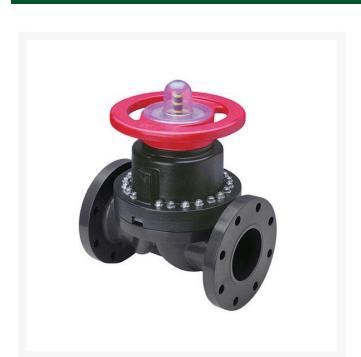

## **3 PVC/Vtf Dphgm Valve Flg** RG2793VT030

## **Details**

This full-featured PVC valve is engineered to provide accurate throttling control and shutoff for industrial, chemical and water treatment applications. Weirtype design eliminates entrapped fluids in valve and is excellent for handling liquids with suspended solids, viscous fluids and slurries. Available with a variety of Diaphragm material options. Easy-grip, high-impact polypropylene handwheel. Built-in, clear-view position indicator. Stainless steel external hardware.

## **Specifications**

Manufacturer Spears
Fitting Size 3
Seal Type Viton

**Baber Turf Equipment Co.** Unit 6 / 10 Firth Street Auckland, 2113 09 294 6040

https://baber.rrproducts.com/