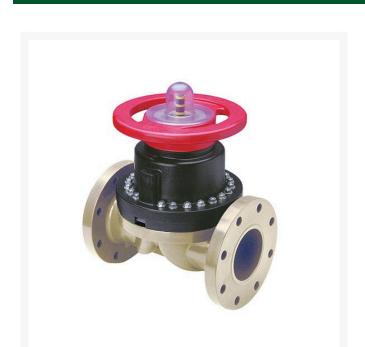

## **Details**

This full-featured valve is engineered to provide accurate throttling control and shutoff for industrial, chemical and water treatment applications. Weir type design eliminates entrapped fluids in valve and is excellent for handling liquids with suspended solids, viscous fluids and slurries. Available in PVC, CPVC and Glass Filled Polypropylene with a variety of Diaphragm material options. PVC & CPVC 1/2" - 2" valves with Flanged Body, Spigot Body or True Union style Socket & Thread ends or Optional Special Reinforced (SR) Threads, and sizes 2-1/2" - 8" with Flanged Body. Polypropylene 1/2" - 2" valves with True Union style Special Reinforced (SR) Threaded ends and sizes 2-1/2" - 8" with Flanged Body.