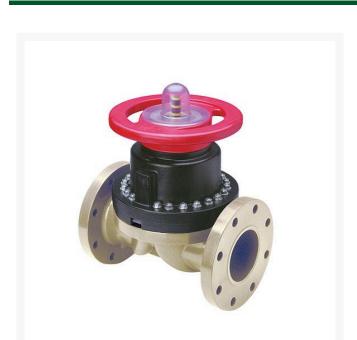

## **Details**

This full-featured valve is engineered to provide accurate throttling control and shutoff for industrial, chemical and water treatment applications. Weir type design eliminates entrapped fluids in valve and is excellent for handling liquids with suspended solids, viscous fluids and slurries. Available in PVC, CPVC and Glass Filled Polypropylene with a variety of Diaphragm material options. PVC & CPVC 1/2" - 2" valves with Flanged Body, Spigot Body or True Union style Socket & Thread ends or Optional Special Reinforced (SR) Threads, and sizes 2-1/2" - 8" with Flanged Body. Polypropylene 1/2" - 2" valves with True Union style Special Reinforced (SR) Threaded ends and sizes 2-1/2" - 8" with Flanged Body.