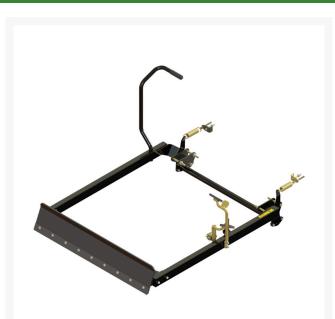

# Front Manual Blade Attachment R08714

#### Details

Uneven areas are easily leveled with the Manual Front Blade attachment. Designed with a spring-assisted steel blade to easily raise and lower, an additional foot lever to apply greater down pressure and a lock to secure in place.

Please note: Due to excessive air freight charges, this item will be shipped ground freight.

- Easily level uneven areas
- Spring assisted steel blade to easily raise and lower