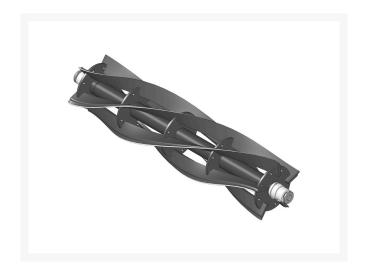

# Reel - 5 Blade 22x5

R108-9070

#### **Details**

R&R Reel blades are manufactured from high carbon-boron alloy steel and then hardened to RC46-49 to match the temper of our bedknives and original equipment bedknives. All R&R Reels are cylindrically ground on bearing surfaces and then relief ground. Reels are then precision computer balanced for extended bearing and reel life. R&R Products Reels are guaranteed against defects in material and workmanship for the life of the reel under normal use.

- High Carbon-Boron Alloy Steel
- Cylindrically Ground on Bearing Surfaces
- Precision Computer Balanced