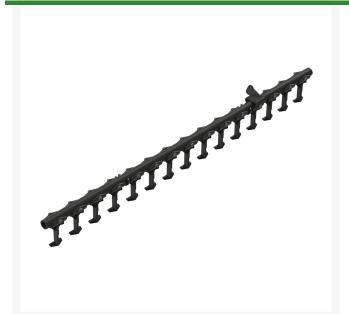

## **Details**

The Mid-Mount Weeder Toolbar is designed with 15 cultivation-style tines to remove weeds and grass from unwanted areas before raking or to level sand eliminating washboarding. Use with R08731G (Green) or R08731 (Red) Mid-Mount Toolbar.

- Removes unwanted weeds and grass
- Use to level sand elimating bumps or washboarding
- Use with Mid-Mount Toolbar System