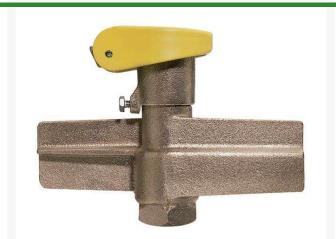

## **Quick Coupling Valve - 3/4 Yellow Top** RG33LRCAR

## **Details**

Lid stays closed by strong positive action spring. High visibility Tuff Top or brass lids available. Constructed of solid red brass for durability, economy, and recyclability. Available with Acme threaded outlet (QB44 Series only) (AT). Wrench flats at base for easy installation. Drain hole in body to minimize debris collection. Chevron-shaped wiper seal to reduce leakage around key while inserted. Flow ranges from 5 - 100 gpm. Handles pressures up to 150 psi. British version available (BS). Five-year warranty.