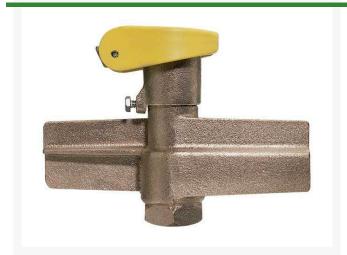

## **Details**

Lid stays closed by strong positive action spring. High visibility Tuff Top or brass lids available. Constructed of solid red brass for durability, economy, and recyclability. Available with Acme threaded outlet (QB44 Series only) (AT). Wrench flats at base for easy installation. Drain hole in body to minimize debris collection. Chevron-shaped wiper seal to reduce leakage around key while inserted. Flow ranges from 5 - 100 gpm. Handles pressures up to 150 psi. British version available (BS). Five-year warranty.