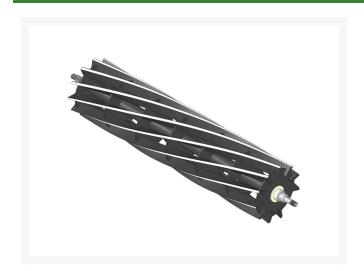

# **Reel - 11 Blade** R11-5119

#### **Details**

R&R Reel blades are manufactured from high carbon-boron alloy steel and then hardened to RC46-49 to match the temper of our bedknives and original equipment bedknives. All R&R Reels are cylindrically ground on bearing surfaces and then relief ground. Reels are then precision computer balanced for extended bearing and reel life. R&R Products Reels are guaranteed against defects in material and workmanship for the life of the reel under normal use.

- High Carbon-Boron Alloy Steel
- Cylindrically Ground on Bearing Surfaces
- Precision Computer Balanced