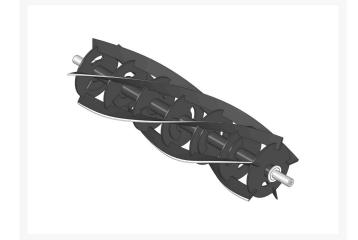

# Reel - 5 Blade R11-5519

# Details

R&R Reel blades are manufactured from high carbon-boron alloy steel and then hardened to RC46-49 to match the temper of our bedknives and original equipment bedknives. All R&R Reels are cylindrically ground on bearing surfaces and then relief ground. Reels are then precision computer balanced for extended bearing and reel life. R&R Products Reels are guaranteed against defects in material and workmanship for the life of the reel under normal use.

- High Carbon-Boron Alloy Steel
- Cylindrically Ground on Bearing Surfaces
- Precision Computer Balanced