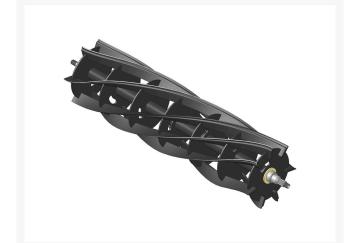

## Reel - 7 Blade

R11-6879

### Details

R&R Reel blades are manufactured from high carbon-boron alloy steel and then hardened to RC46-49 to match the temper of our bedknives and original equipment bedknives. All R&R Reels are cylindrically ground on bearing surfaces and then relief ground. Reels are then precision computer balanced for extended bearing and reel life. R&R Products Reels are guaranteed against defects in material and workmanship for the life of the reel under normal use.

- High Carbon-Boron Alloy Steel
- Cylindrically Ground on Bearing Surfaces
- Precision Computer Balanced