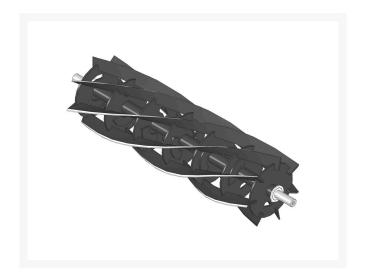

# **Reel - 7 Blade** R11-8879

#### **Details**

R&R Reel blades are manufactured from high carbon-boron alloy steel and then hardened to RC46-49 to match the temper of our bedknives and original equipment bedknives. All R&R Reels are cylindrically ground on bearing surfaces and then relief ground. Reels are then precision computer balanced for extended bearing and reel life. R&R Products Reels are guaranteed against defects in material and workmanship for the life of the reel under normal use.

- High Carbon-Boron Alloy Steel
- Cylindrically Ground on Bearing Surfaces
- Precision Computer Balanced